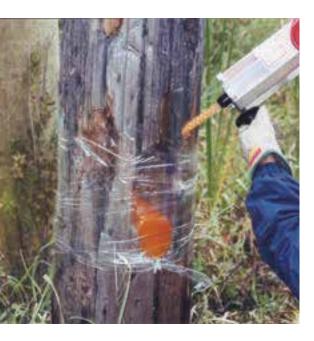

# Pecker Patch® Utility Pole Repair

Is an easy to apply polyurethane compound specifically developed to repair wood utility poles damaged by woodpeckers, insects or rot.

If woodpecker damage is costing your utility thousands of dollars in pole replacements, contact us today for a safe, quick and easy to use pole repair compound.

### **Features**

- Gaffable after cure (safety issue)
- Minimize/eliminate leakage through common exterior cavities
- · Fills voids and bonds to cavity walls
- Quick and easy dispensing (gun included)
- · Moisture will not inhibit cure
- Designed to accommodate pole flexing without cracking or creating stress points
- Non-nutrient to fungi
- Wide range of application temperatures
- Proven service record since 2002
- Does not get hot when mixed and burn hands
- Partially used cartridges can be saved by removing the old mix head and re-capping the bottom opening of the cartridge
- The cartridges are suitable for use in a variety of dispense guns as follows:
  - Manual (requires much less force than a regular caulking gun)
  - Cordless (battery operated)
- ✓ Cartridges are 800ml x 800ml