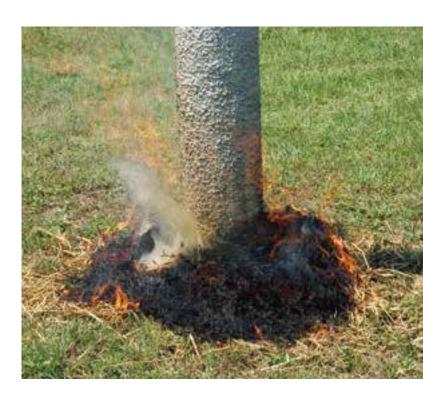

### A cost-effective protection against brush fires

Blaze Fighter® is an easy to use intumescent product for the protection of wood structures against damage from brush fires.

It is applied by utilizing an air driven dispense gun or simply brushing it on.

### The product is suitable for application to:

- ✓ Electric Utility Poles
- √ Telephone Poles
- ✓ Wood Fences
- ✓ All types of wood structures

Because the product was designed to provide effective protection in a short period of time after application, it is suitable for use in emergency situations.

### **Features**

- Simple and clean to apply
- Effective within 10 15 minutes after application (for emergency situations)
- · Easy-to-use spray applicator with attachments
- · Minimal or no surface preparation required
- Long-lasting and UV resistant
- May be applied in a wide range of temperatures
- Compatible with currently used pole treatments
- Excellent shelf life
- Gaffable after full cure
- No heavy containers to carry to the job site
- · No spillage from improperly sealed containers