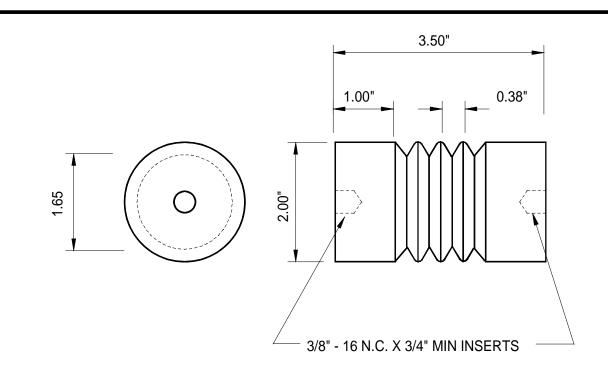

| TANK OPENING:   | N/A           | 1. NEW FORMAT 2. RECESS INSERTS                                                                                                                                                                                                                                                                                                                                                                                                                                                                                    | <b>№</b> ®               |                                                                              |  |
|-----------------|---------------|--------------------------------------------------------------------------------------------------------------------------------------------------------------------------------------------------------------------------------------------------------------------------------------------------------------------------------------------------------------------------------------------------------------------------------------------------------------------------------------------------------------------|--------------------------|------------------------------------------------------------------------------|--|
| CONDUCTOR:      | BRASS INSERTS |                                                                                                                                                                                                                                                                                                                                                                                                                                                                                                                    | CROSSLINK TECHNOLOGY INC |                                                                              |  |
| PLATING:        | N/A           |                                                                                                                                                                                                                                                                                                                                                                                                                                                                                                                    |                          | SSERIK TECHNOLOGI INC                                                        |  |
| MATERIAL:       | INDOOR EPOXY  |                                                                                                                                                                                                                                                                                                                                                                                                                                                                                                                    | TITLE: 90-171            | REVISION: 2                                                                  |  |
| STD. COLOUR:    | GREY          |                                                                                                                                                                                                                                                                                                                                                                                                                                                                                                                    | DESCRIPTION: STANDOE     | DESCRIPTION: STANDOFF INSULATOR                                              |  |
| CURRENT RATING: | N/A           | IMPORTANT  All information supplied by Crosslink Technology Inc. is furnished upon the express condition that the person receiving the product shall make his own assessments to determine its suitability for his particular purpose. No warranty is expressed or implied regarding such information or product; the results to be obtained from the use thereof, any product, as to its being merchantable or fit, for any particular purpose; the use of such information or product not infringing any patent. |                          |                                                                              |  |
| B.I.L.          | 45 k.V.       |                                                                                                                                                                                                                                                                                                                                                                                                                                                                                                                    | DIMMENSIONS: INCHES      | SCALE: NOT TO SCALE                                                          |  |
| VOLTAGE CLASS:  | 5 kV          |                                                                                                                                                                                                                                                                                                                                                                                                                                                                                                                    | DATE: FEB 1/95           | SIGNED:                                                                      |  |
| OTHER:          | J NV          | obtained from the use thereor; any product, as to its being merchantable or fit, for any particular purpose; the use of such information or product not infringing any patent.                                                                                                                                                                                                                                                                                                                                     |                          | TOLERANCE: 0.000 = +/- 0.005 ; 0.00 = +/- 0.05<br>UNLESS OTHERWISE SPECIFIED |  |